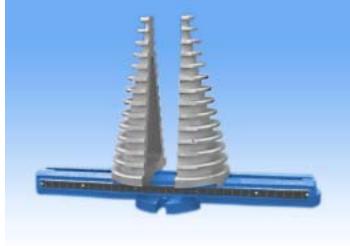

## **MODEL No. TL-1500**

This single phase winding head isfully adjustable for single phase coils from 3" to 13" long...with a choice of 13 widths.Left and right matching polished heads are supplied. An accurate scale (calibrated in<sup>1</sup>/<sub>2</sub>" increments) is installed on the side of the base for easy adjustment of the heads.

The opening between the heads is calibrated to match motor slot length in inches.

Forms are selected to fit widths of each coil of the group to be wound.

Tie the wire to the ends of the cone and wind the coils all connected. Tie each coil, release the head, and the coils are ready to use.

The Model 1500 mounts to any coil winding drive with an 18" swing. It has fast set-up, easy to release.

## CONSTRUCTION

Cast iron base with two polished aluminum cones. Corrosion protected.

| NET WEIGHT   | 12 Lbs. |
|--------------|---------|
| GROSS WEIGHT | 15Lbs.  |

Complete Winding Systems ACE manufactures a complete line of Coil Winders, Accessory Equipment, Burnout and Curing Ovens. See our Website or contact us for more information.....