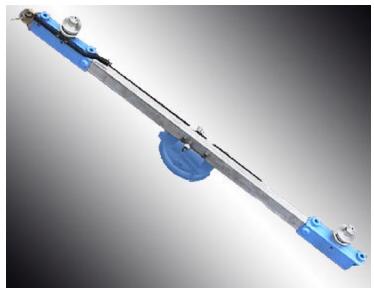

# LOOP BAR MODEL No. 15 & 15-S

### **EASY SETUP**

Loop length adjusted to size by direct reading scale on winding bar

#### **COIL REMOVAL**

A single lever cam motion draws in one slide block which allows loop to be removed. A spring action returns the block to the proper winding position for the next coil and thereby prevents any chance of winding a short loop. This offers the fastest method of removing the loops and resetting for the next winding

#### WINDING BAR

1" W x 2" H Steel Bar

#### LEAD HOLDER

The holder permits leads to be started on either side.

#### **BASE**

Cast iron for mounting on any ACE coil winding machine face plate.

#### SLIDE BLOCKS

The slide blocks have three positions tapped 5/8-11 to insert winding pins, making it possible to wind long, medium or short loops with minimum adjustment.

#### MODEL 15

The 9" long slide blocks allow a 36" loop to be wound using only a 30" long winding bar.

#### MODEL 15-S

The 9" long slide blocks allow a 56" loop to be wound using only a 50" long winding bar.