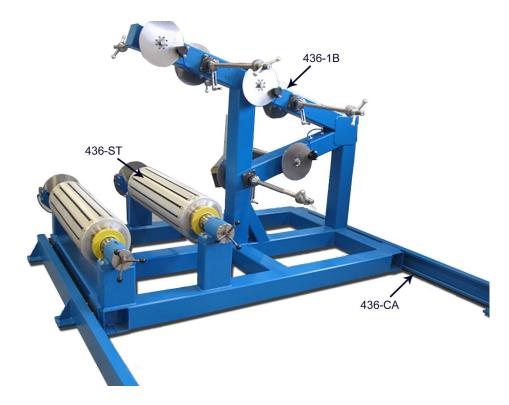

## ROUND EXPANDABLE WINDING MANDRELS WITH A TENSION SYSTEM

Illustrates a Custom Designed system for winding & tensioning wire and foil:

Model 436-1B Pneumatic De-Reeling & Tension Stand for 6 Reels of Wire

Model 436-ST Pneumatic Multiple Bladder Round Mandrel with Safety Chucks,(2) 12" Dia. X 40" wide, for winding coils of foil with +/- 2.5" fine tracking adjustment for each of the (2) round mandrels.

Model 436-CA Carriage with linear rolling guide bearings travels +/- 11". Illustrates (2) Round Mandrels mounted on Model 436-CA Carriage.