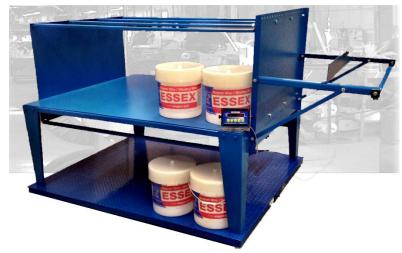

## Wire Rack Scale System-Model ESS-41 and ESS-42

ACE Equipment Company has designed a unique scale system for weighing magnet wire stored on a wire rack. The scale system comes with a meter which allows a customer the ability to weigh and calculate the total amount of wire stored on their wire rack. The scale system can be used with any wire rack that will fit on the scale.

Customers can now know exactly how much wire they have at any time and can easily calculate how much wire has been used for any winding job. The total amount of wire on the rack is weighed.

The meter mounted to the Model ESS-41 and ESS-42 can be zeroed out and used to weigh one pail of wire or 40. The capacity of the ESS Scale System is up to 5,000 pounds.

Illustrates the Model ESS-42 with the optional ACE Model 42 Wire Rack

**Dimensions** 

Model ESS-41 4' W x 5' L x 3" H

Model ESS-42 5' W x 6' L x 3" H

Contact your Essex Brownell Branch or Account Representative for pricing and more information.